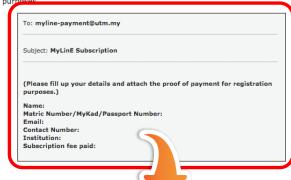

### Email details & proof of payment

#### STEP 3: Email your details & proof of payment

Please send your details by email using the following template and attach the proof of paying registration purposes

- Email **your details** using the template given
- Attach the proof of payment for registration purposes
- Response will be emailed to you within 1 working day