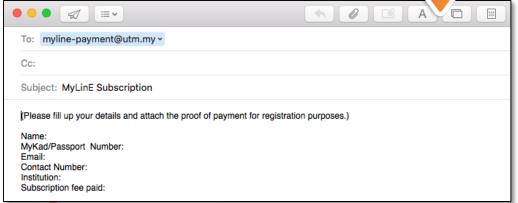

### Email details & proof of payment

#### STEP 3: Email your details & proof of payment

Please send your details by email using the following template and attach the proof of paying registration purposes

- Email **your details** using the template given
- Attach the proof of payment for registration purposes
- Response will be emailed to you within 1 working day