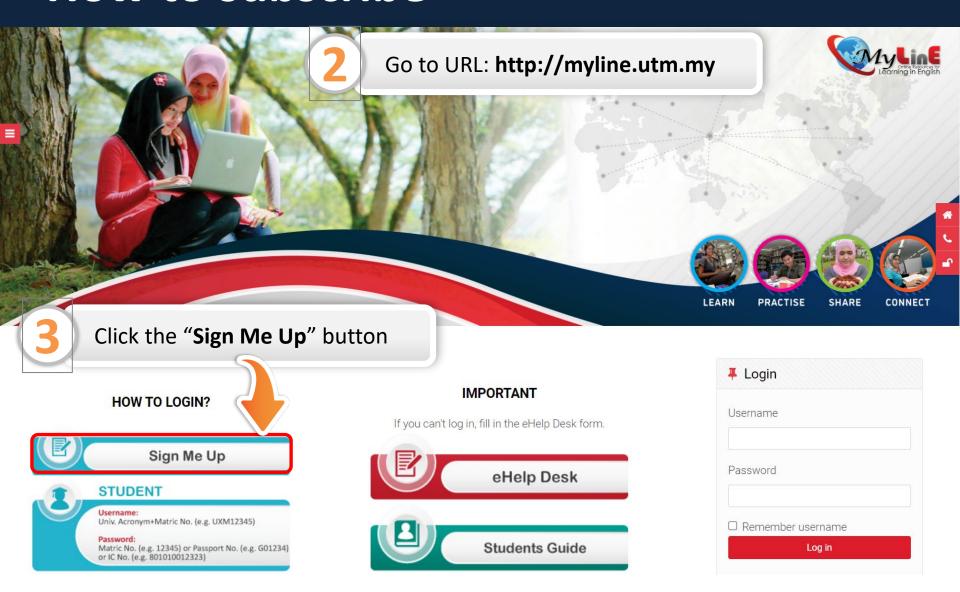

### Check the payment plan available for you

#### **RM50**

Access to MyLinE for 1 semester only

#### **RM100**

Access to MyLinE for 2 semesters only

#### **RM150**

Access toMyLinE throughout the duration of study

MyLinE Subscription for UTMSPACE Degree Student Covid-19 Rate

#### STEP 2: Pay the subscription fee

\*For MyLinE Classic, go to STEP 3.

Click on the "Payment" button to pay. Don't forget to save your proof of payment.

- Choose your package
- Pay for the subscription
- Save your proof of payment